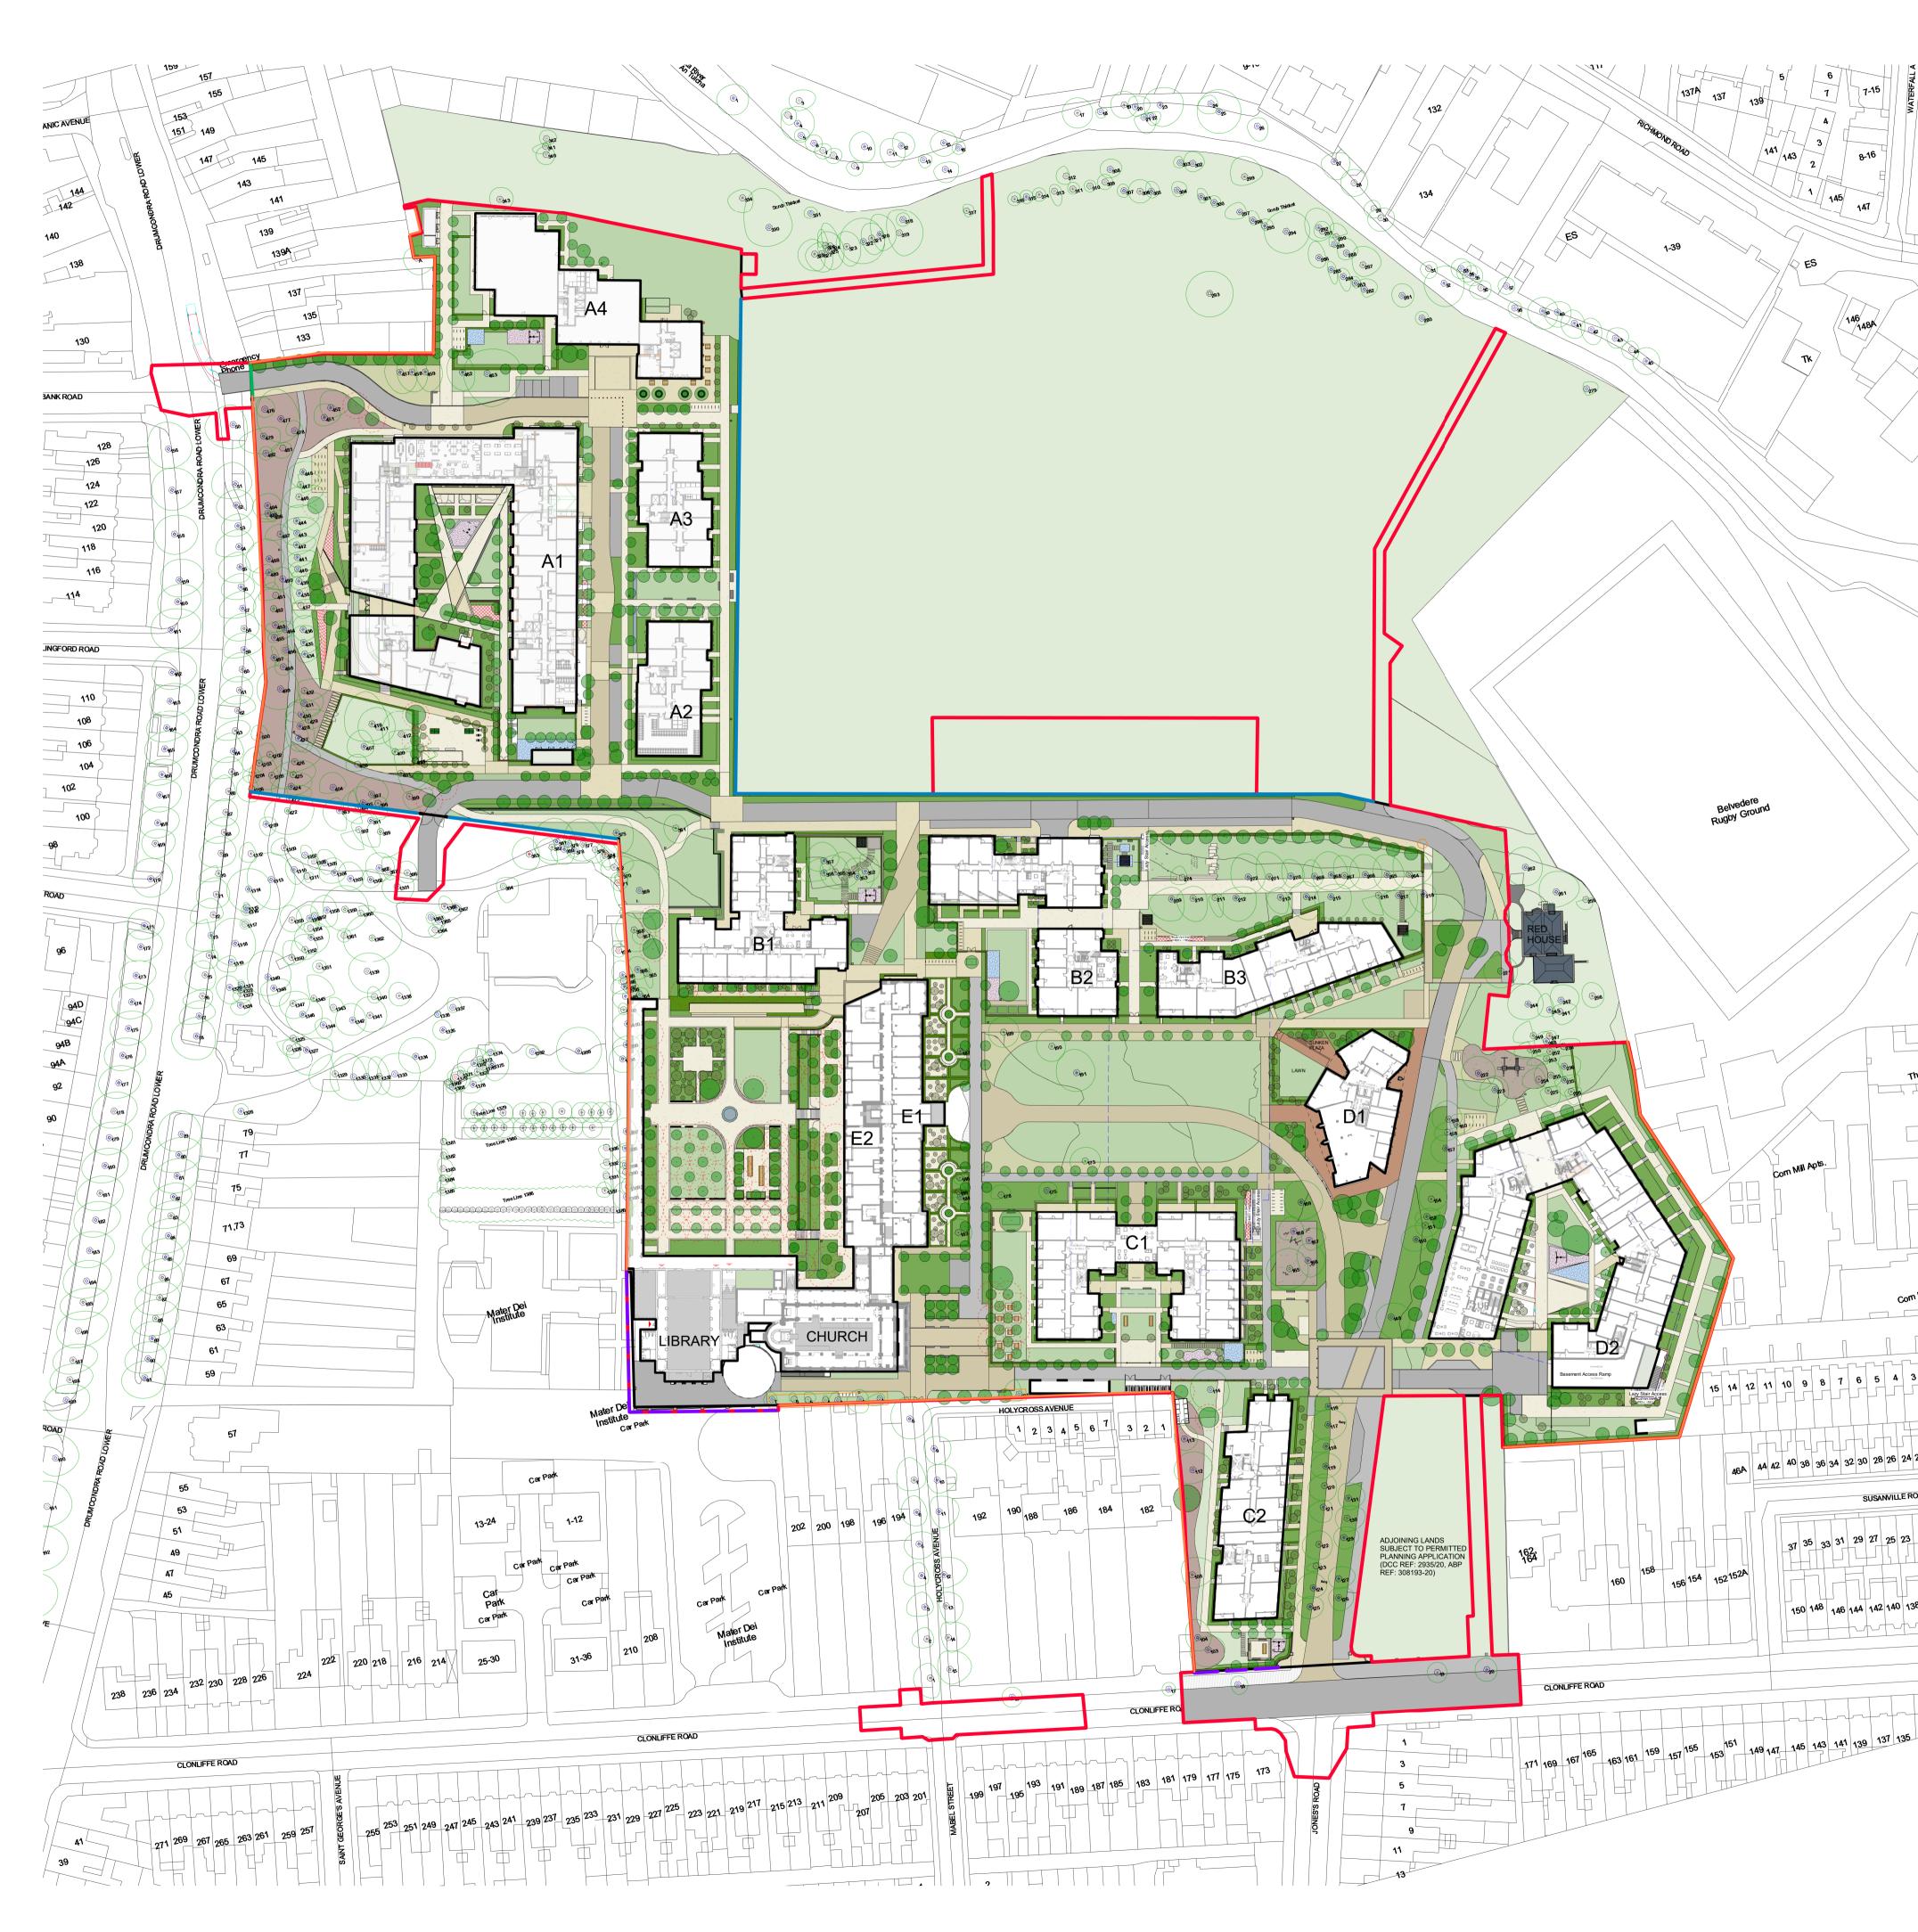

| MATERFALL A    | NOTE<br>ALL DIMENSIONS TO BE CHECKED ON SITE<br>NO DIMENSIONS TO BE SCALED FROM THIS DRAWING<br>THIS DRAWING IS TO BE READ IN CONJUNCTION WITH<br>RELEVANT CONSULTANTS DRAWINGS<br>NO PART OF THIS DOCUMENT MAY BE RE-PRODUCED OR<br>TRANSMITTED IN ANY FORM OR STORED IN ANY RETRIEVAL<br>SYSTEM OF ANY NATURE WITHOUT THE WRITTEN PERMISSION<br>OF THE LANDSCAPE ARCHITECT AS COPYRIGHT HOLDER EXCEPT<br>AS AGREED FOR USE ON THE PROJECT FOR WHICH THE<br>DOCUMENT WAS ORIGINALLY ISSUED.<br>FOR DRAWING INDEX, GENERAL NOTES, REFER TO<br>DWG L1-001<br>CLIENT: |
|----------------|---------------------------------------------------------------------------------------------------------------------------------------------------------------------------------------------------------------------------------------------------------------------------------------------------------------------------------------------------------------------------------------------------------------------------------------------------------------------------------------------------------------------------------------------------------------------|
|                | CWTC Multi Family ICAV<br>Acting on behalf of its sub-fund DBTR DR1 Fund                                                                                                                                                                                                                                                                                                                                                                                                                                                                                            |
|                | ARCHITECTS: <b>o'mahony pike HJL</b><br>O'Donnell+Tuomey ncculloughmulvinarchitects                                                                                                                                                                                                                                                                                                                                                                                                                                                                                 |
|                | LEGEND SITE BOUNDARY                                                                                                                                                                                                                                                                                                                                                                                                                                                                                                                                                |
|                | <ul> <li>Z12-Z9 LANDS</li> <li>EXISTING BOUNDARY TO BE RETAINED</li> <li>PROPOSED RAILING ON TOP OF WALL &amp;<br/>INTERMEDIATE BRICK COLLUMNS</li> <li>PROPOSED GATE</li> <li>PROPOSED RETAINING WALL</li> <li>PROPOSED ORNATE FENCE</li> </ul>                                                                                                                                                                                                                                                                                                                    |
|                |                                                                                                                                                                                                                                                                                                                                                                                                                                                                                                                                                                     |
|                |                                                                                                                                                                                                                                                                                                                                                                                                                                                                                                                                                                     |
|                |                                                                                                                                                                                                                                                                                                                                                                                                                                                                                                                                                                     |
|                |                                                                                                                                                                                                                                                                                                                                                                                                                                                                                                                                                                     |
|                |                                                                                                                                                                                                                                                                                                                                                                                                                                                                                                                                                                     |
| m Mil /<br>3 2 |                                                                                                                                                                                                                                                                                                                                                                                                                                                                                                                                                                     |
| A 22<br>ROAD   | BIM 360://Clonliffe/CLN-NMP-ZZ-M3-002.rvt                                                                                                                                                                                                                                                                                                                                                                                                                                                                                                                           |
| 3 21           | REVISIONS                                                                                                                                                                                                                                                                                                                                                                                                                                                                                                                                                           |
|                | Job No.15A5ADrawn ByRMDwg No.L1-401Checked ByJMScale1 : 1000 @A1DateJuly 2021JOB DESCRIPTIONSiteHoly Cross College, Clonliffe Road, Dublin 3<br>and Drumcondra Road Lower, Drumcondra, Dublin 9ProjectHoly Cross College SHDTitleBOUNDARIES PLAN                                                                                                                                                                                                                                                                                                                    |
|                | Architects 33 Rock Road, Williamstown, Blackrock, Co. Dublin<br>Telephones : 2121 800 Fax : 2121 007 E mail : info@nmp.ie                                                                                                                                                                                                                                                                                                                                                                                                                                           |